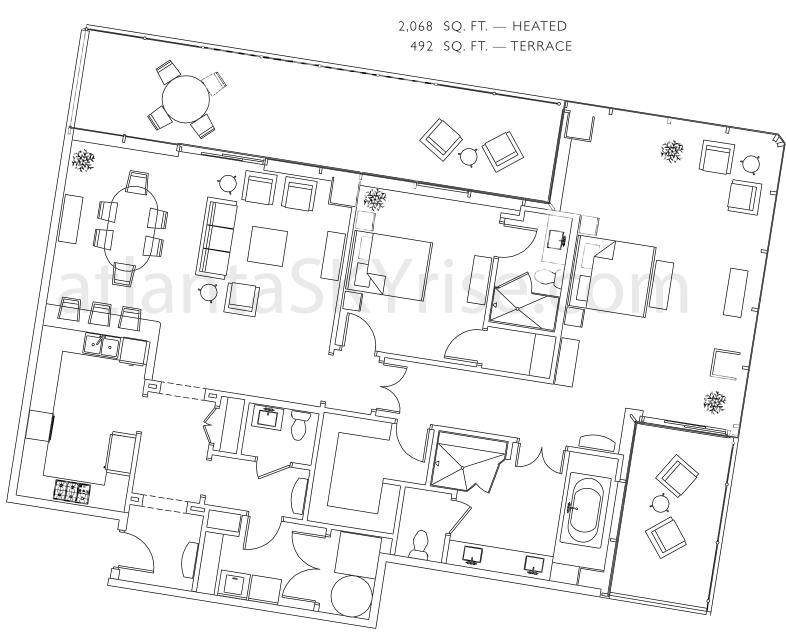

ALL DIMENSIONS AND SQUARE FOOTAGE CALCULATIONS ARE APPROXIMATE. SQUARE FOOTAGE CALCULATIONS INCLUDE PERIMETER AND INTERIOR WALL THICKNESSES. INTERIOR LAYOUTS SHOWN ARE FOR GENERAL REFERENCE ONLY AND ARE NOT INTENDED TO DEPICT PRECISELY AS-BUILT CONDITIONS. TERRACES ARE LIMITED COMMON ELEMENTS. DRAWING IS NOT TO SCALE. ORAL REPRESENTATIONS CANNOT BE RELIED UPON AS CORRECTLY STATING REPRESENTATIONS OF THE SELLER. FOR CORRECT REPRESENTATIONS, REFERENCE SHOULD BE MADE TO THIS BROCHURE AND TO THE DOCUMENTS REQUIRED BY CODE SECTION 44-3-111 OF THE "GEORGIA CONDOMINIUM ACT" TO BE FURNISHED BY THE SELLER TO A BUYER.