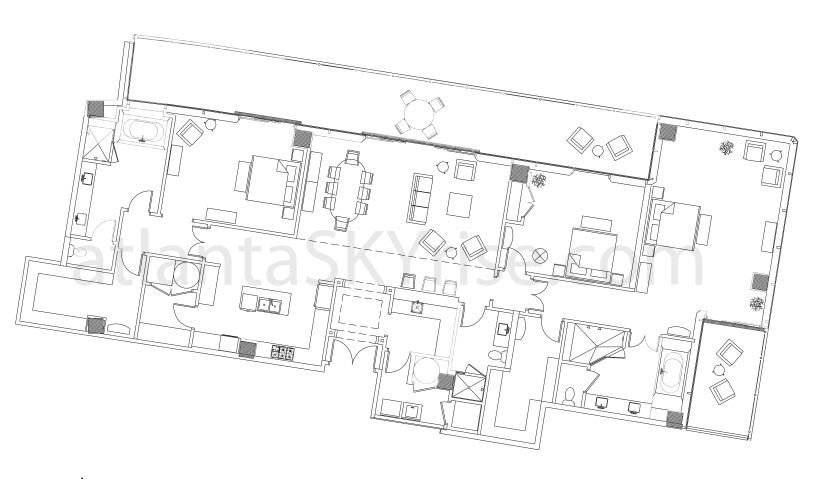

UNIT S FLOOR 28 3 BEDROOMS 3 BATHS

3,203 SQ. FT. — HEATED 754 SQ. FT. — TERRACE

ALL DIMENSIONS AND SQUARE FOOTAGE CALCULATIONS ARE APPROXIMATE. SQUARE FOOTAGE CALCULATIONS INCLUDE PERIMETER AND INTERIOR WALL THICKNESSES. INTERIOR LAYOUTS SHOWN ARE FOR GENERAL REFERENCE ONLY AND ARE NOT INTENDED TO DEPICT PRECISELY AS-BUILT CONDITIONS. TERRACES ARE LIMITED COMMON ELEMENTS. DRAWING IS NOT TO SCALE. ORAL REPRESENTATIONS CANNOT BE RELIED UPON AS CORRECTLY STATING REPRESENTATIONS OF THE SELLER. FOR CORRECT REPRESENTATIONS, REFERENCE SHOULD BE MADE TO THIS BROCHURE AND TO THE DOCUMENTS REQUIRED BY CODE SECTION 44-3-111 OF THE "GEORGIA CONDOMINIUM ACT" TO BE FURNISHED BY THE SELLER TO A BUYER.