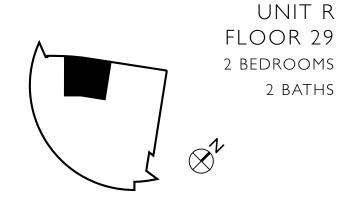

1,651 SQ. FT. — HEATED

ALL DIMENSIONS AND SQUARE FOOTAGE CALCULATIONS ARE APPROXIMATE. SQUARE FOOTAGE CALCULATIONS INCLUDE PERIMETER AND INTERIOR WALL THICKNESSES. INTERIOR LAYOUTS SHOWN ARE FOR GENERAL REFERENCE ONLY AND ARE NOT INTENDED TO DEPICT PRECISELY AS-BUILT CONDITIONS. TERRACES ARE LIMITED COMMON ELEMENTS. DRAWING IS NOT TO SCALE. ORAL REPRESENTATIONS CANNOT BE RELIED UPON AS CORRECTLY STATING REPRESENTATIONS OF THE SELLER, FOR CORRECT REPRESENTATIONS, REFERENCE SHOULD BE MADE TO THIS BROCHURE AND TO THE DOCUMENTS REQUIRED BY CODE SECTION 44-3-111 OF THE "GEORGIA CONDOMINIUM ACT" TO BE FURNISHED BY THE SELLER TO A BUYER.