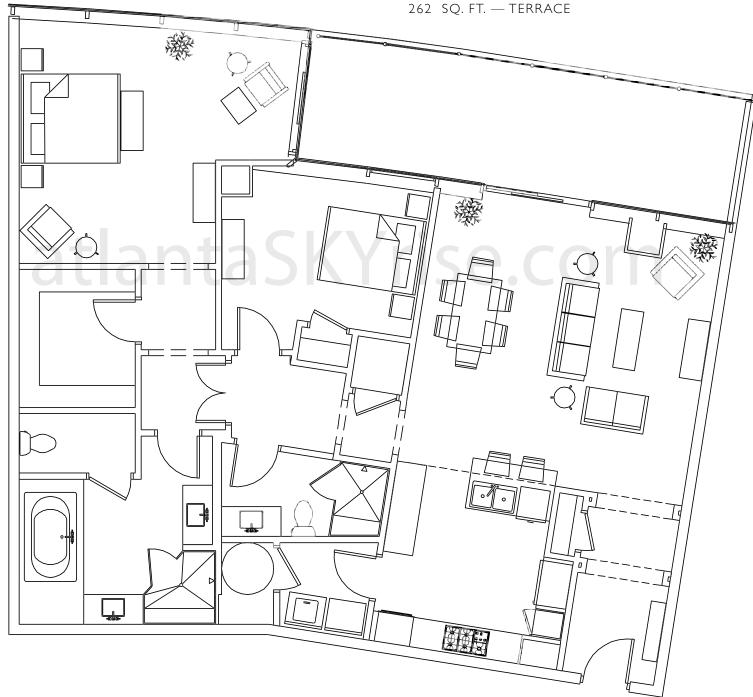

1,651 SQ. FT. — HEATED

ALL DIMENSIONS AND SQUARE FOOTAGE CALCULATIONS ARE APPROXIMATE. SQUARE FOOTAGE CALCULATIONS INCLUDE PERIMETER AND INTERIOR WALL THICKNESSES. INTERIOR LAYOUTS SHOWN ARE FOR GENERAL REFERENCE ONLY AND ARE NOT INTENDED TO DEPICT PRECISELY AS-BUILT CONDITIONS. TERRACES ARE LIMITED COMMON ELEMENTS. DRAWING IS NOT TO SCALE. ORAL REPRESENTATIONS CANNOT BE RELIED UPON AS CORRECTLY STATING REPRESENTATIONS OF THE SELLER, FOR CORRECT REPRESENTATIONS, REFERENCE SHOULD BE MADE TO THIS BROCHURE AND TO THE DOCUMENTS REQUIRED BY CODE SECTION 44-3-111 OF THE "GEORGIA CONDOMINIUM ACT" TO BE FURNISHED BY THE SELLER TO A BUYER.