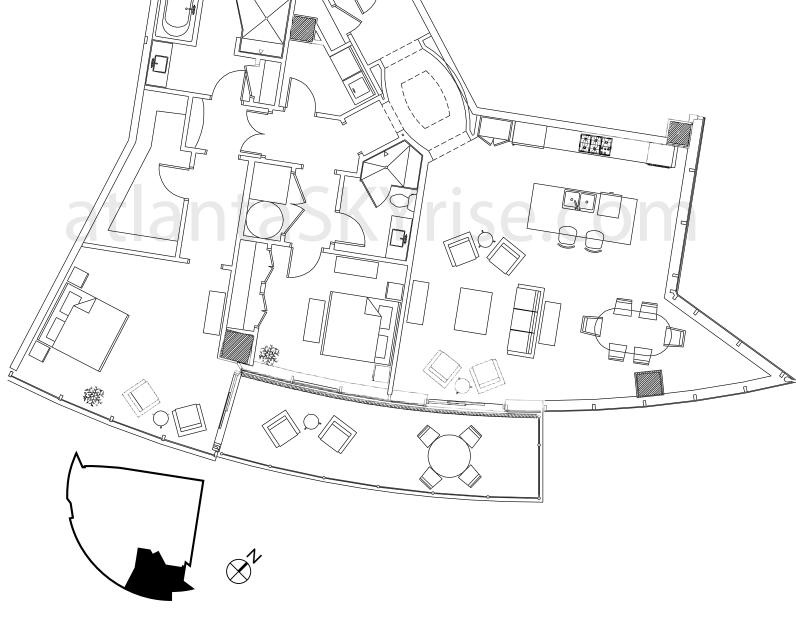

UNIT O FLOORS 28-29 2 BEDROOMS 2 BATHS

S O V E R E I G N

2,032 SQ. FT. — AVERAGE HEATED 254 SQ. FT. — AVERAGE TERRACE

ALL DIMENSIONS AND SQUARE FOOTAGE CALCULATIONS ARE APPROXIMATE. SQUARE FOOTAGE CALCULATIONS INCLUDE PERIMETER AND INTERIOR WALL THICKNESSES. INTERIOR LAYOUTS SHOWN ARE FOR GENERAL REFERENCE ONLY AND ARE NOT INTENDED TO DEPICT PRECISELY AS-BUILT CONDITIONS. TERRACES ARE LIMITED COMMON ELEMENTS, DRAWING IS NOT TO SCALE. ORAL REPRESENTATIONS CANNOT BE RELIED UPON AS CORRECTLY STATING REPRESENTATIONS OF THE SELLER. FOR CORRECT REPRESENTATIONS, REFERENCE SHOULD BE MADE TO THIS BROCHURE AND TO THE DOCUMENTS REQUIRED BY CODE SECTION 44-3-111 OF THE "GEORGIA CONDOMINIUM ACT" TO BE FURNISHED BY THE SELLER TO A BUYER.