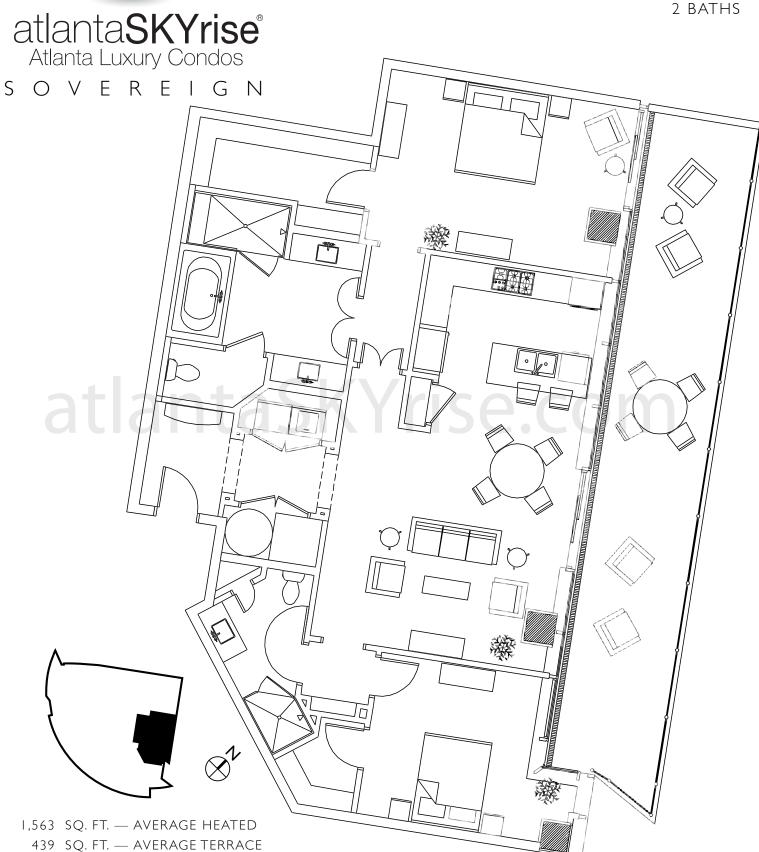

UNIT N FLOORS 28-29 2 BEDROOMS 2 BATHS

ALL DIMENSIONS AND SQUARE FOOTAGE CALCULATIONS ARE APPROXIMATE. SQUARE FOOTAGE CALCULATIONS INCLUDE PERIMETER AND INTERIOR WALL THICKNESSES. INTERIOR LAYOUTS SHOWN ARE FOR GENERAL REFERENCE ONLY AND ARE NOT INTENDED TO DEPICT PRECISELY AS-BUILT CONDITIONS. TERRACES ARE LIMITED COMMON ELEMENTS. DRAWING IS NOT TO SCALE. ORAL REPRESENTATIONS CANNOT BE RELIED UPON AS CORRECTLY STATING REPRESENTATIONS OF THE SELLER, FOR CORRECT REPRESENTATIONS, REFERENCE SHOULD BE MADE TO THIS BROCHURE AND TO THE DOCUMENTS REQUIRED BY CODE SECTION 44-3-111 OF THE "GEORGIA CONDOMINIUM ACT" TO BE FURNISHED BY THE SELLER TO A BUYER.