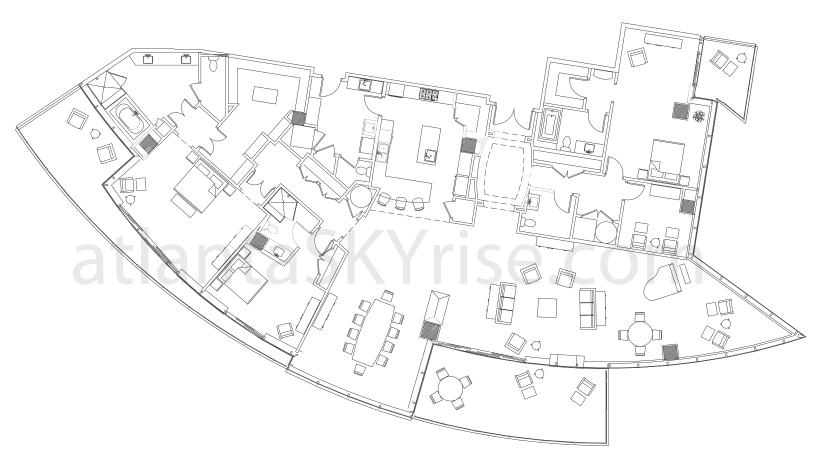

atlantaSKYrise®

Atlanta Luxury Condos

SOVEREIGN

UNIT M FLOORS 43-47 3 BEDROOMS WITH DEN 3.5 BATHS I SERVICE BATH

4,474 SQ. FT. — AVERAGE HEATED 808 SQ. FT. — AVERAGE TERRACE

ALL DIMENSIONS AND SQUARE FOOTAGE CALCULATIONS ARE APPROXIMATE. SQUARE FOOTAGE CALCULATIONS INCLUDE PERIMETER AND INTERIOR WALL THICKNESSES. INTERIOR LAYOUTS SHOWN ARE FOR GENERAL REFERENCE ONLY AND ARE NOT INTENDED TO DEPICT PRECISELY AS-BUILT CONDITIONS. TERRACES ARE LIMITED COMMON ELEMENTS. DRAWING IS NOT TO SCALE. ORAL REPRESENTATIONS CANNOT BE RELIED UPON AS CORRECTLY STATING REPRESENTATIONS OF THE SELLER. FOR CORRECT REPRESENTATIONS, REFERENCE SHOULD BE MADE TO THIS BROCHURE AND TO THE DOCUMENTS REQUIRED BY CODE SECTION 44-3-111 OF THE "GEORGIA CONDOMINIUM ACT" TO BE FURNISHED BY THE SELLER TO A BUYER.