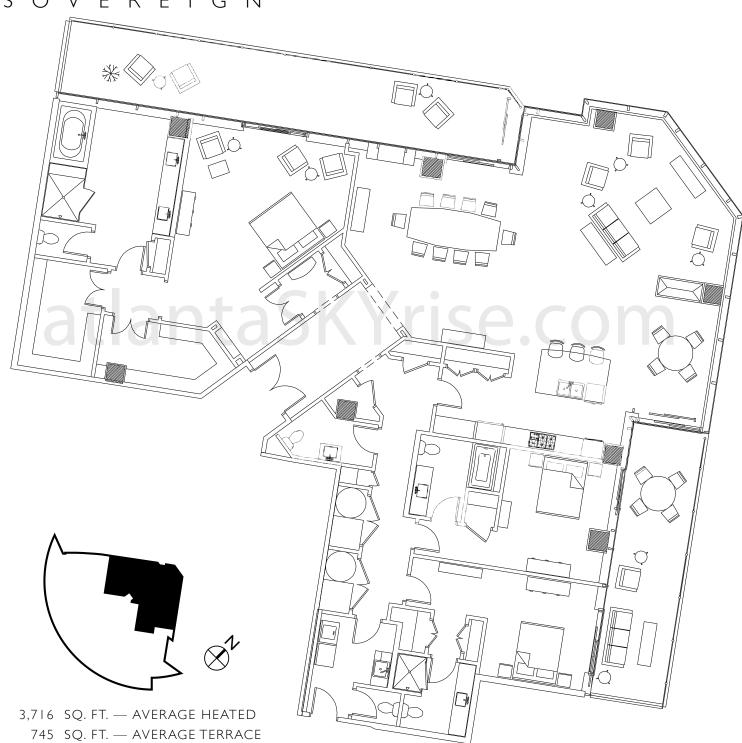

UNIT L FLOORS 43-47 3 BEDROOMS 3.5 BATHS I SERVICE BATH

SOVEREIGN

ALL DIMENSIONS AND SQUARE FOOTAGE CALCULATIONS ARE APPROXIMATE. SQUARE FOOTAGE CALCULATIONS INCLUDE PERIMETER AND INTERIOR WALL THICKNESSES. INTERIOR LAYOUTS SHOWN ARE FOR GENERAL REFERENCE ONLY AND ARE NOT INTENDED TO DEPICT PRECISELY AS-BUILT CONDITIONS. TERRACES ARE LIMITED COMMON ELEMENTS. DRAWING IS NOT TO SCALE. ORAL REPRESENTATIONS CANNOT BE RELIED UPON AS CORRECTLY STATING REPRESENTATIONS OF THE SELLER. FOR CORRECT REPRESENTATIONS, REFERENCE SHOULD BE MADE TO THIS BROCHURE AND TO THE DOCUMENTS REQUIRED BY CODE SECTION 44-3-111 OF THE "GEORGIA CONDOMINIUM ACT" TO BE FURNISHED BY THE SELLER TO A BUYER.