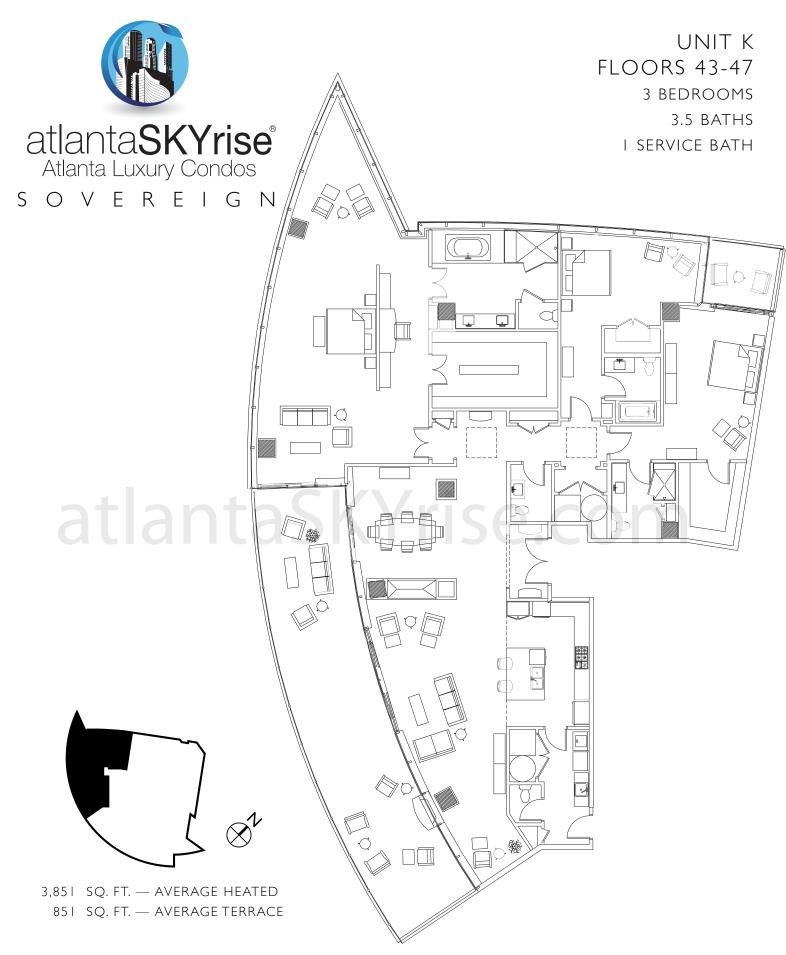

ALL DIMENSIONS AND SQUARE FOOTAGE CALCULATIONS ARE APPROXIMATE. SQUARE FOOTAGE CALCULATIONS INCLUDE PERIMETER AND INTERIOR WALL THICKNESSES. INTERIOR LAYOUTS SHOWN ARE FOR GENERAL REFERENCE ONLY AND ARE NOT INTENDED TO DEPICT PRECISELY AS-BUILT CONDITIONS. TERRACES ARE LIMITED COMMON ELEMENTS. DRAWING IS NOT TO SCALE. ORAL REPRESENTATIONS CANNOT BE RELIED UPON AS CORRECTLY STATING REPRESENTATIONS OF THE SELLER, FOR CORRECT REPRESENTATIONS, REFERENCE SHOULD BE MADE TO THIS BROCHURE AND TO THE DOCUMENTS REQUIRED BY CODE SECTION 44-3-111 OF THE "GEORGIA CONDOMINIUM ACT" TO BE FURNISHED BY THE SELLER TO A BUYER.