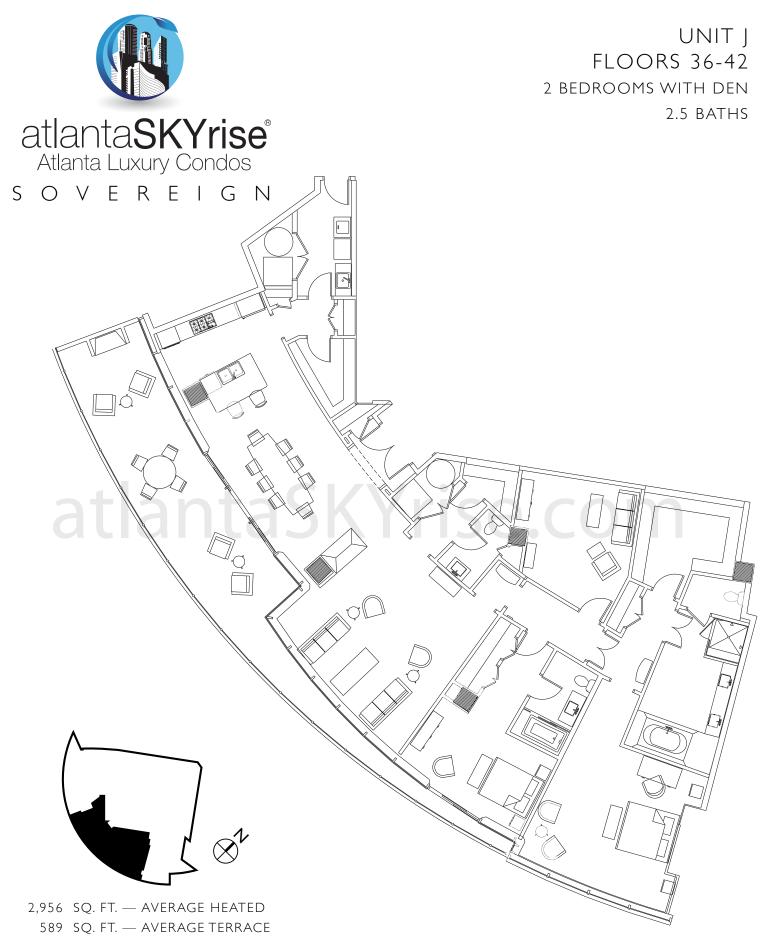

ALL DIMENSIONS AND SQUARE FOOTAGE CALCULATIONS ARE APPROXIMATE. SQUARE FOOTAGE CALCULATIONS INCLUDE PERIMETER AND INTERIOR WALL THICKNESSES. INTERIOR LAYOUTS SHOWN ARE FOR GENERAL REFERENCE ONLY AND ARE NOT INTENDED TO DEPICT PRECISELY AS-BUILT CONDITIONS. TERRACES ARE LIMITED COMMON ELEMENTS. DRAWING IS NOT TO SCALE. ORAL REPRESENTATIONS CANNOT BE RELIED UPON AS CORRECTLY STATING REPRESENTATIONS OF THE SELLER. FOR CORRECT REPRESENTATIONS, REFERENCE SHOULD BE MADE TO THIS BROCHURE AND TO THE DOCUMENTS REQUIRED BY CODE SECTION 44-3-111 OF THE "GEORGIA CONDOMINIUM ACT" TO BE FURNISHED BY THE SELLER TO A BUYER.