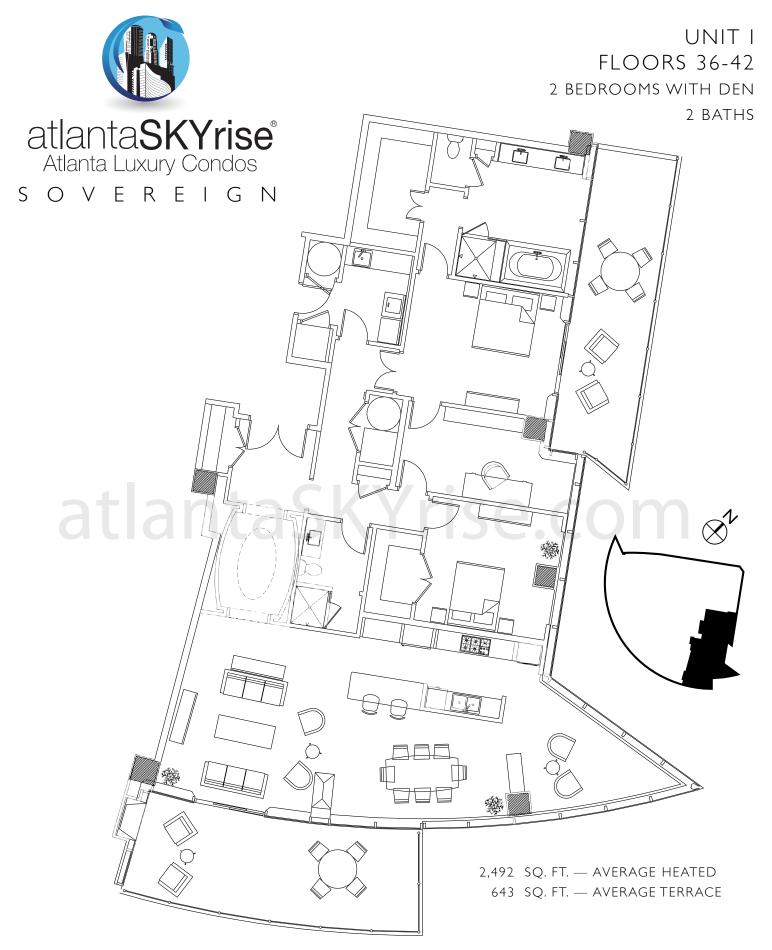

ALL DIMENSIONS AND SQUARE FOOTAGE CALCULATIONS ARE APPROXIMATE. SQUARE FOOTAGE CALCULATIONS INCLUDE PERIMETER AND INTERIOR WALL THICKNESSES. INTERIOR LAYOUTS SHOWN ARE FOR GENERAL REFERENCE ONLY AND ARE NOT INTENDED TO DEPICT PRECISELY AS-BUILT CONDITIONS. TERRACES ARE LIMITED COMMON ELEMENTS. DRAWING IS NOT TO SCALE. ORAL REPRESENTATIONS CANNOT BE RELIED UPON AS CORRECTLY STATING REPRESENTATIONS OF THE SELLER. FOR CORRECT REPRESENTATIONS, REFERENCE SHOULD BE MADE TO THIS BROCHURE AND TO THE DOCUMENTS REQUIRED BY CODE SECTION 44-3-111 OF THE "GEORGIA CONDOMINIUM ACT" TO BE FURNISHED BY THE SELLER TO A BUYER.