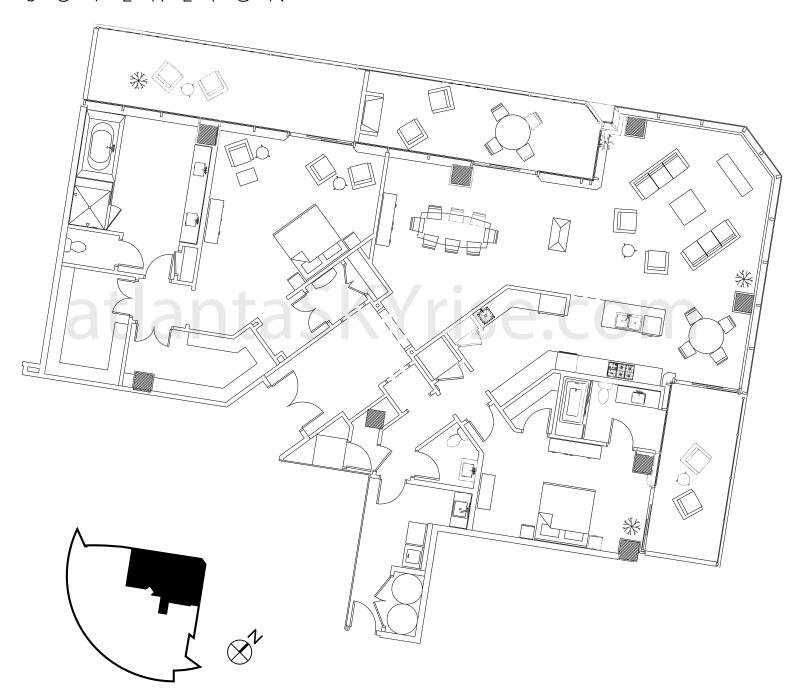

UNIT H FLOORS 36-42 2 BEDROOMS 2.5 BATHS

SOVEREIGN

3,104 SQ. FT. — AVERAGE HEATED 689 SQ. FT. — AVERAGE TERRACE

ALL DIMENSIONS AND SQUARE FOOTAGE CALCULATIONS ARE APPROXIMATE. SQUARE FOOTAGE CALCULATIONS INCLUDE PERIMETER AND INTERIOR WALL THICKNESSES. INTERIOR LAYOUTS SHOWN ARE FOR GENERAL REFERENCE ONLY AND ARE NOT INTENDED TO DEPICT PRECISELY AS-BUILT CONDITIONS. TERRACES ARE LIMITED COMMON ELEMENTS. DRAWING IS NOT TO SCALE. ORAL REPRESENTATIONS CANNOT BE RELIED UPON AS CORRECTLY STATING REPRESENTATIONS OF THE SELLER. FOR CORRECT REPRESENTATIONS, REFERENCE SHOULD BE MADE TO THIS BROCHURE AND TO THE DOCUMENTS REQUIRED BY CODE SECTION 44-3-111 OF THE "GEORGIA CONDOMINIUM ACT" TO BE FURNISHED BY THE SELLER TO A BUYER.