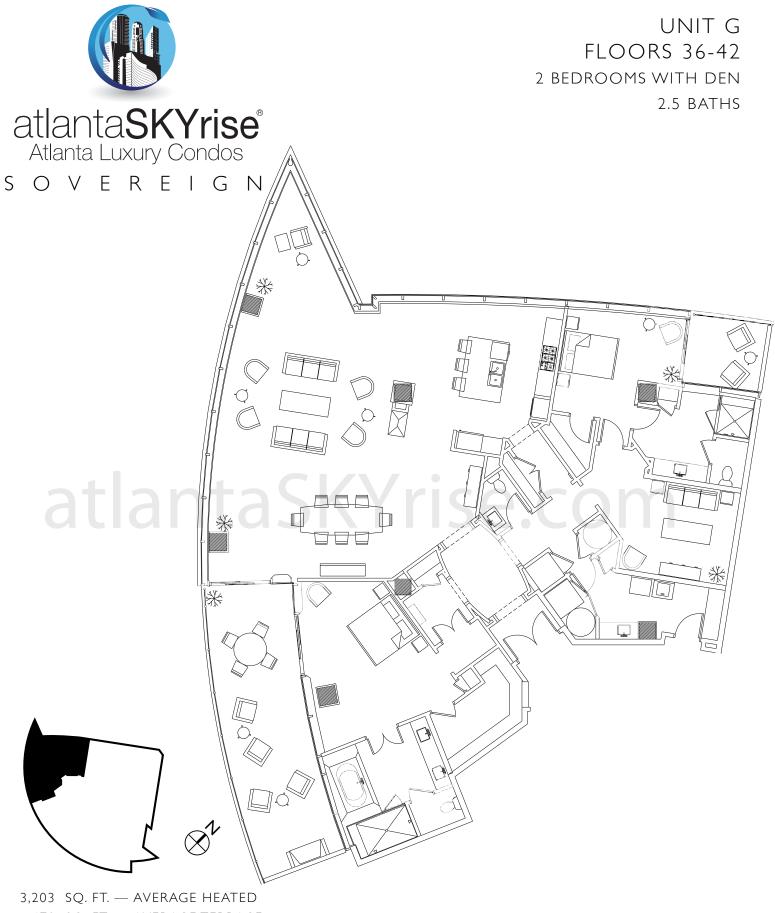

478 SQ. FT. — AVERAGE TERRACE

ALL DIMENSIONS AND SQUARE FOOTAGE CALCULATIONS ARE APPROXIMATE. SQUARE FOOTAGE CALCULATIONS INCLUDE PERIMETER AND INTERIOR WALL THICKNESSES. INTERIOR LAYOUTS SHOWN ARE FOR GENERAL REFERENCE ONLY AND ARE NOT INTENDED TO DEPICT PRECISELY AS-BUILT CONDITIONS. TERRACES ARE LIMITED COMMON ELEMENTS. DRAWING IS NOT TO SCALE. ORAL REPRESENTATIONS CANNOT BE RELIED UPON AS CORRECTLY STATING REPRESENTATIONS OF THE SELLER. FOR CORRECT REPRESENTATIONS, REFERENCE SHOULD BE MADE TO THIS BROCHURE AND TO THE DOCUMENTS REQUIRED BY CODE SECTION 44-3-111 OF THE "GEORGIA CONDOMINIUM ACT" TO BE FURNISHED BY THE SELLER TO A BUYER.