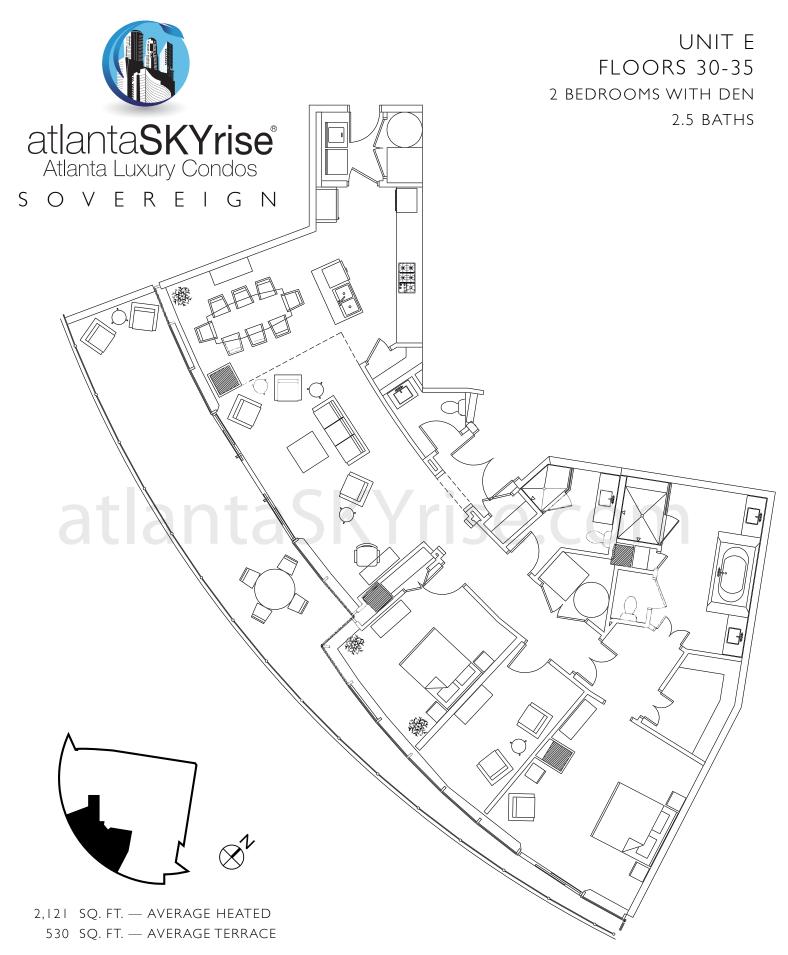

ALL DIMENSIONS AND SQUARE FOOTAGE CALCULATIONS ARE APPROXIMATE. SQUARE FOOTAGE CALCULATIONS INCLUDE PERIMETER AND INTERIOR WALL THICKNESSES. INTERIOR LAYOUTS SHOWN ARE FOR GENERAL REFERENCE ONLY AND ARE NOT INTENDED TO DEPICT PRECISELY AS-BUILT CONDITIONS. TERRACES ARE LIMITED COMMON ELEMENTS. DRAWING IS NOT TO SCALE. ORAL REPRESENTATIONS CANNOT BE RELIED UPON AS CORRECTLY STATING REPRESENTATIONS OF THE SELLER. FOR CORRECT REPRESENTATIONS, REFERENCE SHOULD BE MADE TO THIS BROCHURE AND TO THE DOCUMENTS REQUIRED BY CODE SECTION 44-3-111 OF THE "GEORGIA CONDOMINIUM ACT" TO BE FURNISHED BY THE SELLER TO A BUYER.