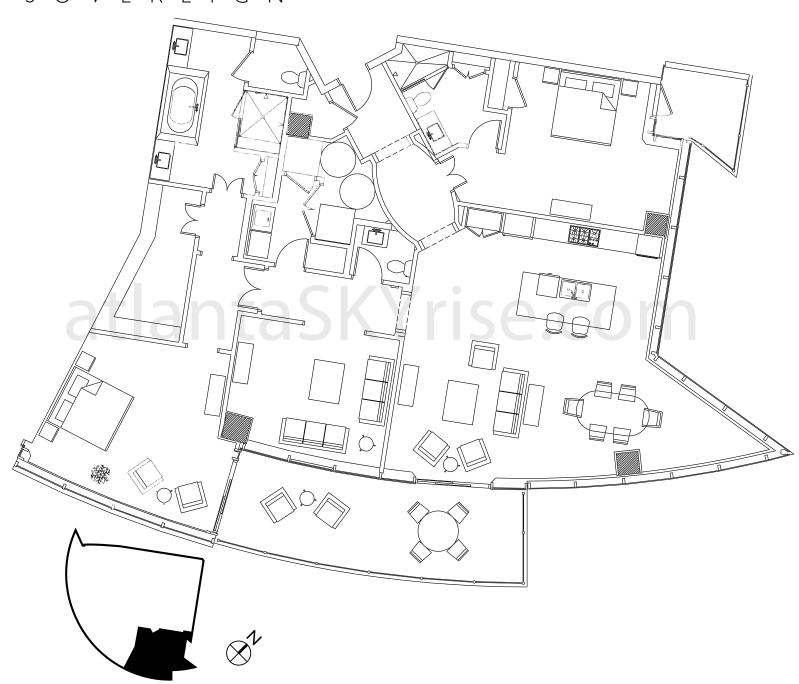

UNIT D FLOORS 30-35 2 BEDROOMS WITH DEN 2.5 BATHS

SOVEREIGN

2,466 SQ. FT. — AVERAGE HEATED 362 SQ. FT. — AVERAGE TERRACE

ALL DIMENSIONS AND SQUARE FOOTAGE CALCULATIONS ARE APPROXIMATE. SQUARE FOOTAGE CALCULATIONS INCLUDE PERIMETER AND INTERIOR WALL THICKNESSES. INTERIOR LAYOUTS SHOWN ARE FOR GENERAL REFERENCE ONLY AND ARE NOT INTENDED TO DEPICT PRECISELY AS-BUILT CONDITIONS. TERRACES ARE LIMITED COMMON ELEMENTS. DRAWING IS NOT TO SCALE. ORAL REPRESENTATIONS CANNOT BE RELIED UPON AS CORRECTLY STATING REPRESENTATIONS OF THE SELLER. FOR CORRECT REPRESENTATIONS, REFERENCE SHOULD BE MADE TO THIS BROCHURE AND TO THE DOCUMENTS REQUIRED BY CODE SECTION 44-3-111 OF THE "GEORGIA CONDOMINIUM ACT" TO BE FURNISHED BY THE SELLER TO A BUYER.