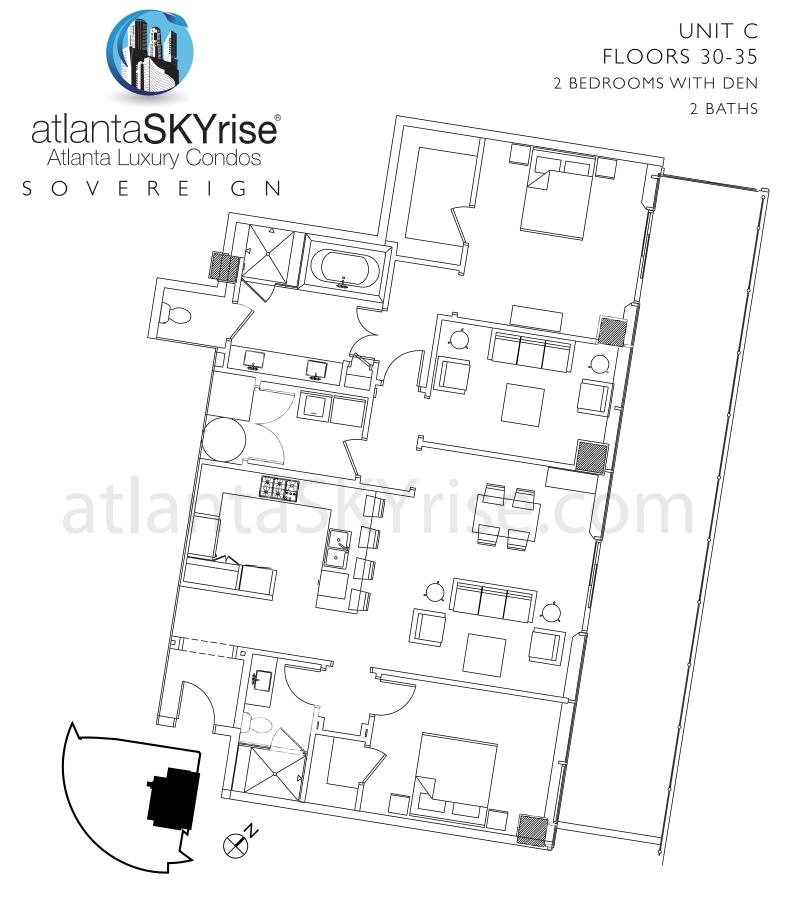

1,662 SQ. FT. — AVERAGE HEATED 458 SQ. FT. — AVERAGE TERRACE

ALL DIMENSIONS AND SQUARE FOOTAGE CALCULATIONS ARE APPROXIMATE. SQUARE FOOTAGE CALCULATIONS INCLUDE PERIMETER AND INTERIOR WALL THICKNESSES. INTERIOR LAYOUTS SHOWN ARE FOR GENERAL REFERENCE ONLY AND ARE NOT INTENDED TO DEPICT PRECISELY AS-BUILT CONDITIONS. TERRACES ARE LIMITED COMMON ELEMENTS. DRAWING IS NOT TO SCALE. ORAL REPRESENTATIONS CANNOT BE RELIED UPON AS CORRECTLY STATING REPRESENTATIONS OF THE SELLER. FOR CORRECT REPRESENTATIONS, REFERENCE SHOULD BE MADE TO THIS BROCHURE AND TO THE DOCUMENTS REQUIRED BY CODE SECTION 44-3-111 OF THE "GEORGIA CONDOMINIUM ACT" TO BE FURNISHED BY THE SELLER TO A BUYER.