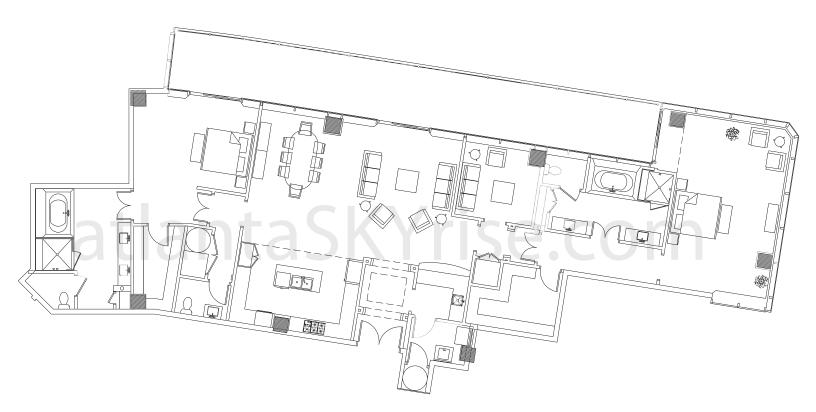

Atlanta Luxury Condos

SOVEREIGN

UNIT B FLOORS 30-35 2 BEDROOMS WITH DEN 2.5 BATHS

2,895 SQ. FT. — AVERAGE HEATED 614 SQ. FT. — AVERAGE TERRACE

ALL DIMENSIONS AND SQUARE FOOTAGE CALCULATIONS ARE APPROXIMATE. SQUARE FOOTAGE CALCULATIONS INCLUDE PERIMETER AND INTERIOR WALL THICKNESSES. INTERIOR LAYOUTS SHOWN ARE FOR GENERAL REFERENCE ONLY AND ARE NOT INTENDED TO DEPICT PRECISELY AS-BUILT CONDITIONS. TERRACES ARE LIMITED COMMON ELEMENTS. DRAWING IS NOT TO SCALE. ORAL REPRESENTATIONS CANNOT BE RELIED UPON AS CORRECTLY STATING REPRESENTATIONS OF THE SELLER. FOR CORRECT REPRESENTATIONS, REFERENCE SHOULD BE MADE TO THIS BROCHURE AND TO THE DOCUMENTS REQUIRED BY CODE SECTION 44-3-111 OF THE "GEORGIA CONDOMINIUM ACT" TO BE FURNISHED BY THE SELLER. TO A BUYER.