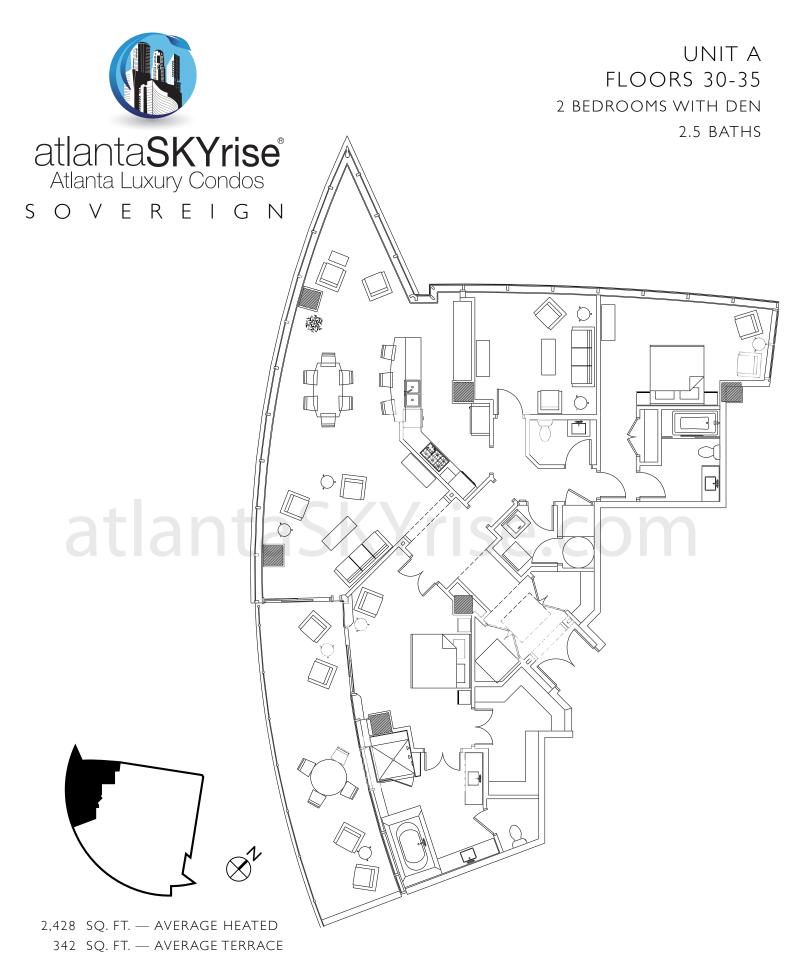

ALL DIMENSIONS AND SQUARE FOOTAGE CALCULATIONS ARE APPROXIMATE. SQUARE FOOTAGE CALCULATIONS INCLUDE PERIMETER AND INTERIOR WALL THICKNESSES. INTERIOR LAYOUTS SHOWN ARE FOR GENERAL REFERENCE ONLY AND ARE NOT INTENDED TO DEPICT PRECISELY AS-BUILT CONDITIONS. TERRACES ARE LIMITED COMMON ELEMENTS. DRAWING IS NOT TO SCALE. ORAL REPRESENTATIONS CANNOT BE RELIED UPON AS CORRECTLY STATING REPRESENTATIONS OF THE SELLER FOR CORRECT REPRESENTATIONS, REFERENCE SHOULD BE MADE TO THIS BROCHURE AND TO THE DOCUMENTS REQUIRED BY CODE SECTION 44-3-111 OF THE "GEORGIA CONDOMINIUM ACT" TO BE FURNISHED BY THE SELLER TO A BUYER.