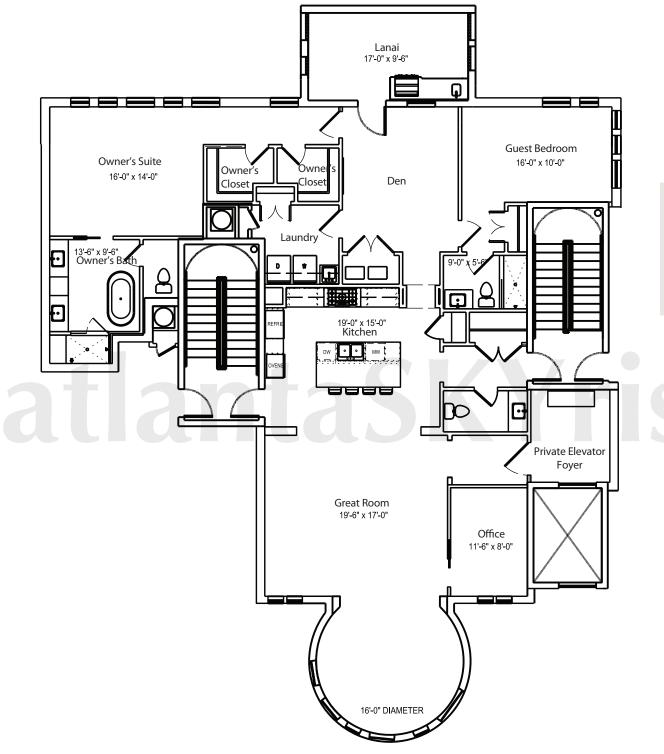

## ONE MUSEUM PLACE

5D Interior 2,306 square feet Lanai 210 square feet

Any Person who is concerned about any representations regarding this floor plan should do his/her own investigation as to the dimensions, measurements and square footages. These plans are merely approximations and may not reflect the actual as-built conditions of the Condominium. Due to the nature of the construction process, there may be variations between the actual as-built conditions and these plans. Furthermore, the developer reserves the rights to revise these plans as it determines appropriate in its discretion.