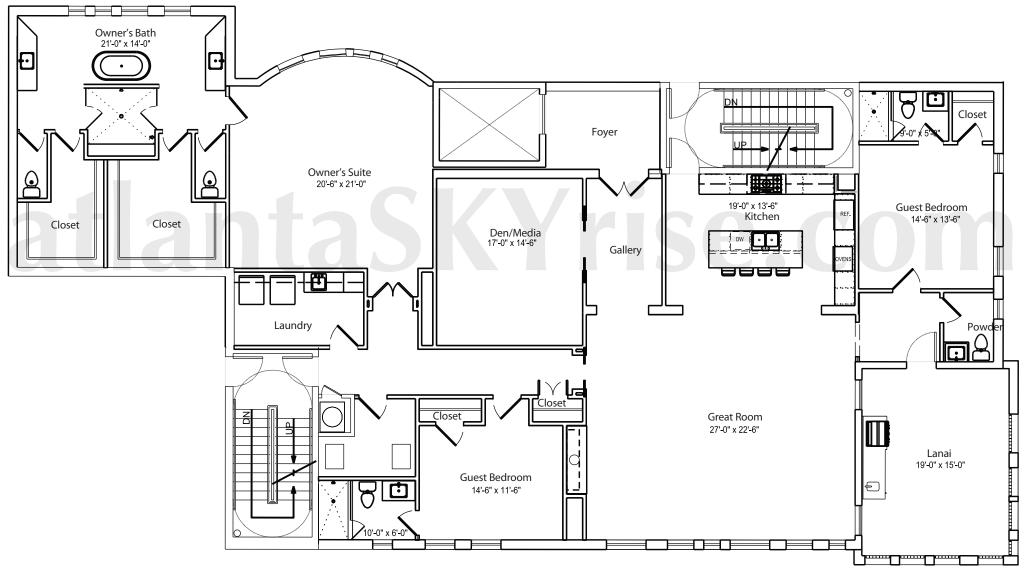

## ONE MUSEUM PLACE

3H Interior 3,300 square feet Lanai 252 square feet

Any Person who is concerned about any representations regarding this floor plan should do his/her own investigation as to the dimensions, measurements and square footages. These plans are merely approximations and may not reflect the actual as-built conditions of the Condominium. Due to the nature of the construction process, there may be variations between the actual as-built conditions and these plans. Furthermore, the developer reserves the rights to revise these plans as it determines appropriate in its discretion.