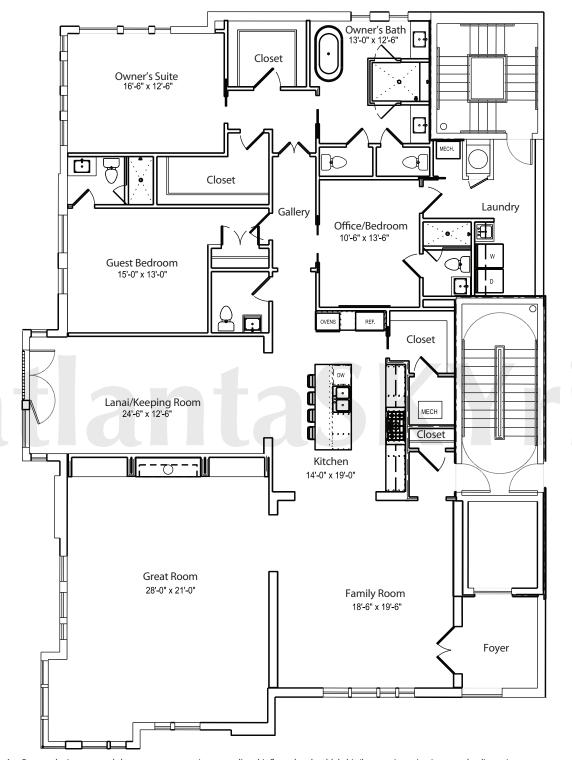

## ONE MUSEUM PLACE

4A Interior 3,310 square feet Lanai 0 square feet

se.com

Any Person who is concerned about any representations regarding this floor plan should do his/her own investigation as to the dimensions, measurements and square footages. These plans are merely approximations and may not reflect the actual as-built conditions of the Condominium. Due to the nature of the construction process, there may be variations between the actual as-built conditions and these plans. Furthermore, the developer reserves the rights to revise these plans as it determines appropriate in its discretion.