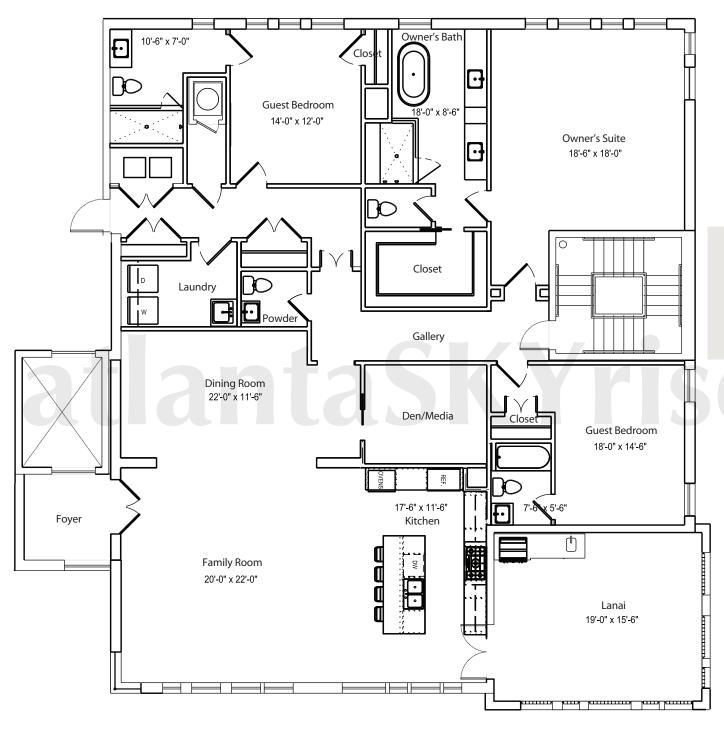

ONE MUSEUM PLACE

2F

Interior 2,747 square feet Lanai 248 square feet

Any Person who is concerned about any representations regarding this floor plan should do his/her own investigation as to the dimensions, measurements and square footages. These plans are merely approximations and may not reflect the actual as-built conditions of the Condominium. Due to the nature of the construction process, there may be variations between the actual as-built conditions and these plans. Furthermore, the developer reserves the rights to revise these plans as it determines appropriate in its discretion.