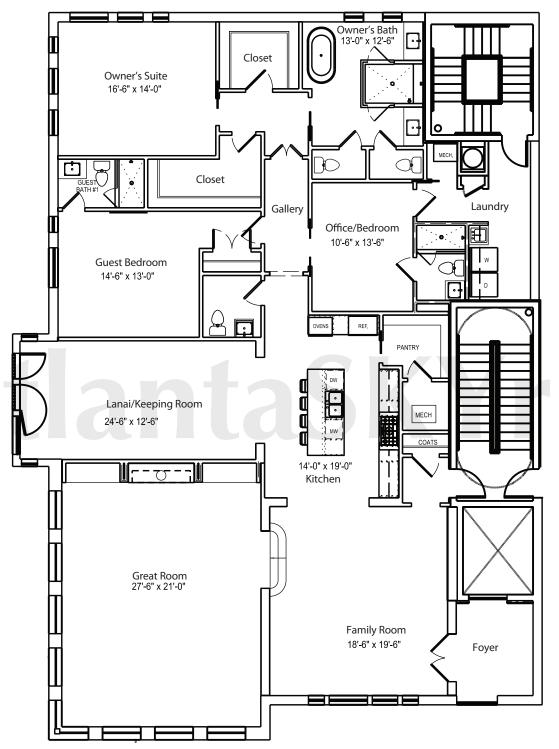

ONE MUSEUM PLACE

2A Interior 3,310 square feet Lanai 0 square feet

se.com

Any Person who is concerned about any representations regarding this floor plan should do his/her own investigation as to the dimensions, measurements and square footages. These plans are merely approximations and may not reflect the actual as-built conditions of the Condominium. Due to the nature of the construction process, there may be variations between the actual as-built conditions and these plans. Furthermore, the developer reserves the rights to revise these plans as it determines appropriate in its discretion.