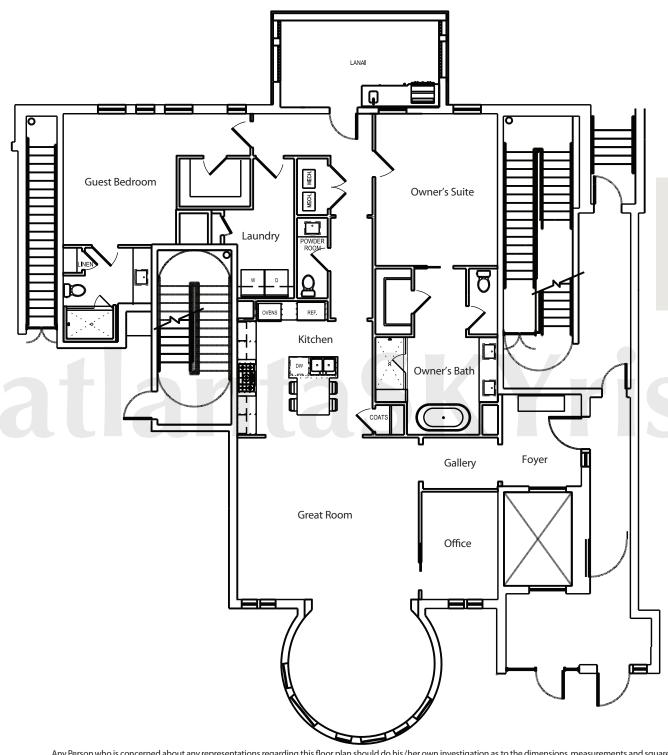

## ONE MUSEUM PLACE

1D Interior 2,035 square feet Lanai 210 square feet

Any Person who is concerned about any representations regarding this floor plan should do his/her own investigation as to the dimensions, measurements and square footages. These plans are merely approximations and may not reflect the actual as-built conditions of the Condominium. Due to the nature of the construction process, there may be variations between the actual as-built conditions and these plans. Furthermore, the developer reserves the rights to revise these plans as it determines appropriate in its discretion.