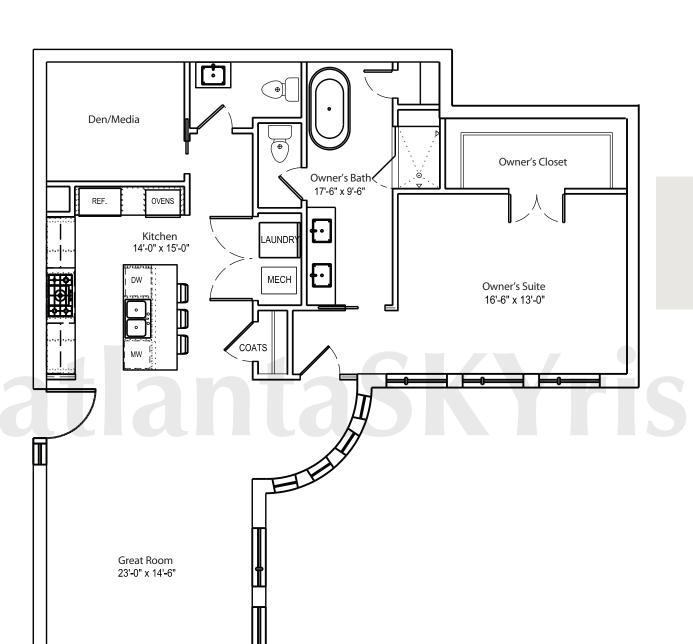

## ONE MUSEUM PLACE

1C Interior 1,212 square feet Lanai 0 square feet

Any Person who is concerned about any representations regarding this floor plan should do his/her own investigation as to the dimensions, measurements and square footages. These plans are merely approximations and may not reflect the actual as-built conditions of the Condominium. Due to the nature of the construction process, there may be variations between the actual as-built conditions and these plans. Furthermore, the developer reserves the rights to revise these plans as it determines appropriate in its discretion.