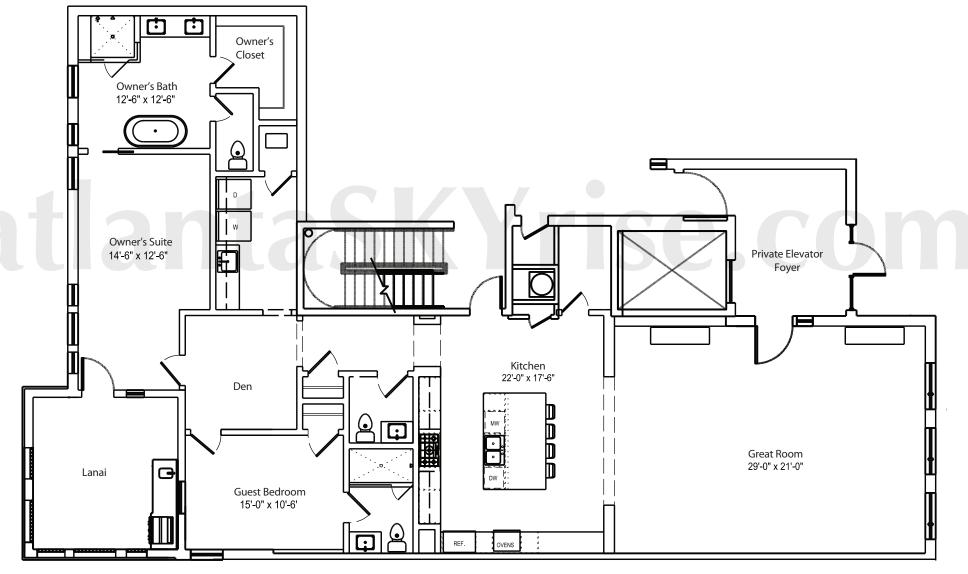

## ONE MUSEUM PLACE

1B Interior 2,171 square feet Lanai 197 square feet

Any Person who is concerned about any representations regarding this floor plan should do his/her own investigation as to the dimensions, measurements and square footages. These plans are merely approximations and may not reflect the actual as-built conditions of the Condominium. Due to the nature of the construction process, there may be variations between the actual as-built conditions and these plans. Furthermore, the developer reserves the rights to revise these plans as it determines appropriate in its discretion.