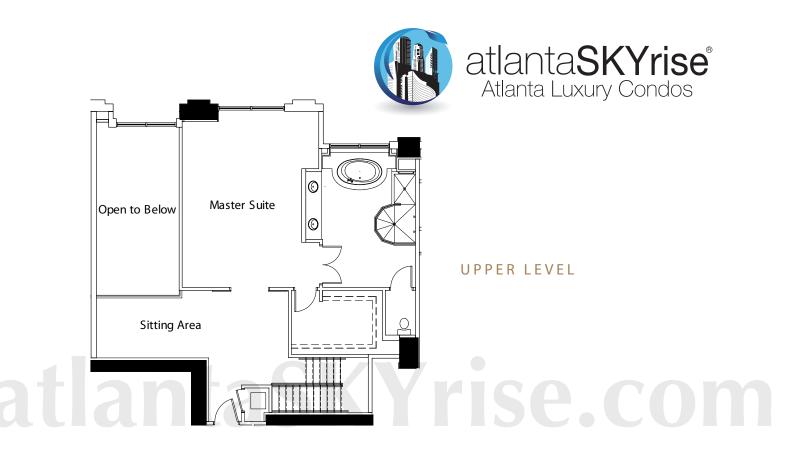

## -ATLANTIC

penthouse residence 2 BED · 2½ BATH APPROX. 2,785 SQ. FT.

P8

LOWER LEVEL

ORAL REPRESENTATIONS CANNOT BE RELIED UPON AS CORRECTLY STATING REPRESENTATIONS OF THE SELLER. FOR CORRECT REPRESENTATIONS, REFERENCE SHOULD BE MADE TO THIS BROCHURE AND TO THE DOCUMENTS REQUIRED BY CODE § 44-3-111 OF THE GEORGIA CONDOMINIUM ACT TO BE FURNISHED BY THE SELLER TO A BUYER. All dimensions are approximate and vary depending on method of measurement. If Buyers need to know precise measurements before purchasing a home they are urged by the Seller to take their own measurements perfore entering into a Contract. Buyers are provided with the opportunity to take their own measurements prior to signing a Contract.