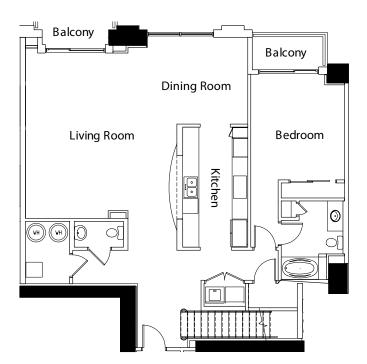

## -ATLANTIC

penthouse residence 2 BED · 2½ BATH APPROX. 2,785 SQ. FT.

P8

LOWER LEVEL

ORAL REPRESENTATIONS CANNOT BE RELIED UPON AS CORRECTLY STATING REPRESENTATIONS OF THE SELLER. FOR CORRECT REPRESENTATIONS, REFERENCE SHOULD BE MADE TO THIS BROCHURE AND TO THE DOCUMENTS REQUIRED BY CODE § 44-3-111 OF THE GEORGIA CONDOMINIUM ACT TO BE FURNISHED BY THE SELLER TO A BUYER. All dimensions are approximate and vary depending on method of measurement. If Buyers need to know precise measurements before purchasing a home they are urged by the Seller to take their own measurements perfore entering into a Contract. Buyers are provided with the opportunity to take their own measurements prior to signing a Contract.