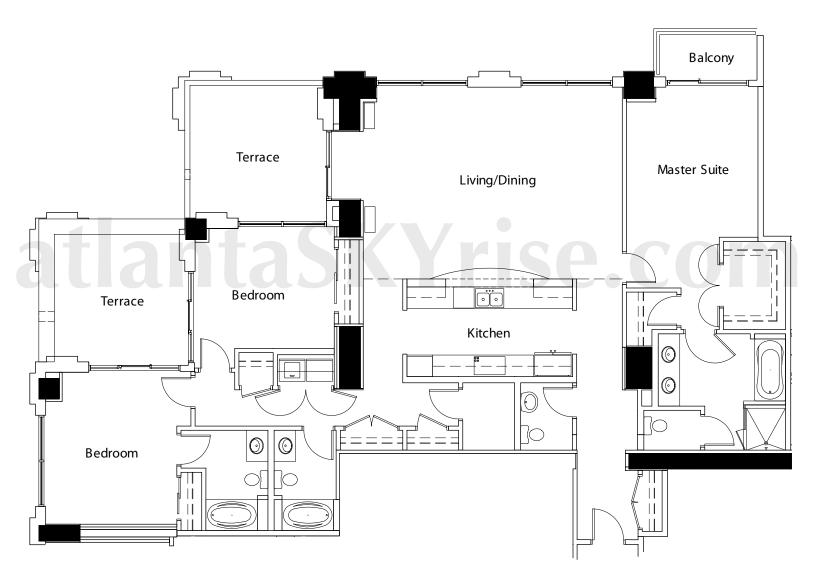

## -ATLANTIC

penthouse residence 3 BED · 3½ BATH APPROX. 2,126 SQ. FT.

ORAL REPRESENTATIONS CANNOT BE RELIED UPON AS CORRECTLY STATING REPRESENTATIONS OF THE SELLER. FOR CORRECT REPRESENTATIONS, REFERENCE SHOULD BE MADE TO THIS BROCHURE AND TO THE DOCUMENTS REQUIRED BY CODE §44-3-111 OF THE GEORGIA CONDOMINUM ACT TO BE FURNISHED BY THE SELLER TO A BUYER. All dimensions are approximate and vary depending on method of measurement. If Buyers need to know precise measurements before purchasing a home they are urged by the Seller to take their own measurements before entering into a Contract. Buyers are provided with the opportunity to take their own measurements prior to signing a Contract.