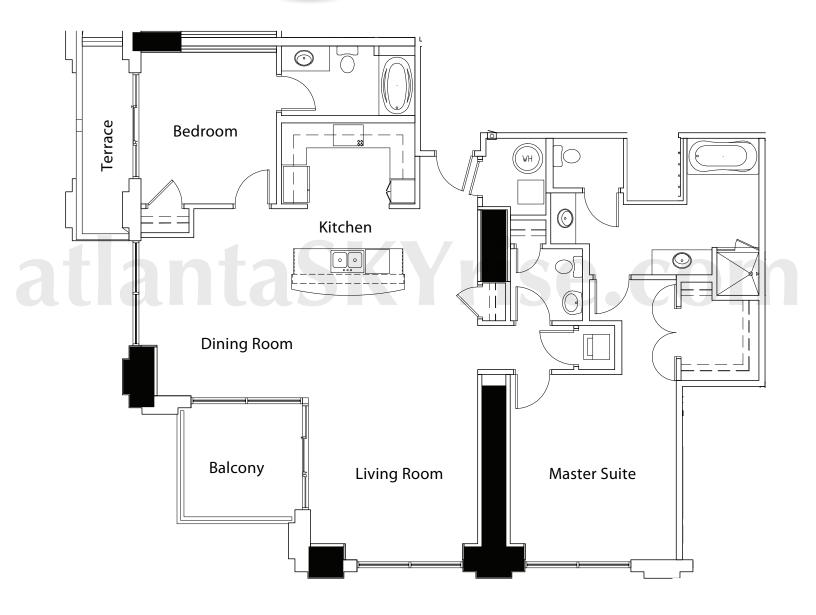

## -ATLANTIC

tower residence 2 BED · 2½ BATH APPROX. 1,721 SQ. FT.

M4

ORAL REPRESENTATIONS CANNOT BE RELIED UPON AS CORRECTLY STATING REPRESENTATIONS OF THE SELLER. FOR CORRECT REPRESENTATIONS, REFERENCE SHOULD BE MADE TO THIS BROCHURE AND TO THE DOCUMENTS REQUIRED BY CODE §44.3-111 OF THE GEORGIA CONDOMINUM ACT TO BE FURNISHED BY THE SELLER TO A BUYER. All dimensions are approximate and vary depending on method of measurement. If Buyers need to know precise measurements before purchasing a home they are urged by the Seller to take their own measurements before entering into a Contract. Buyers are provided with the opportunity to take their own measurements prior to signing a Contract.