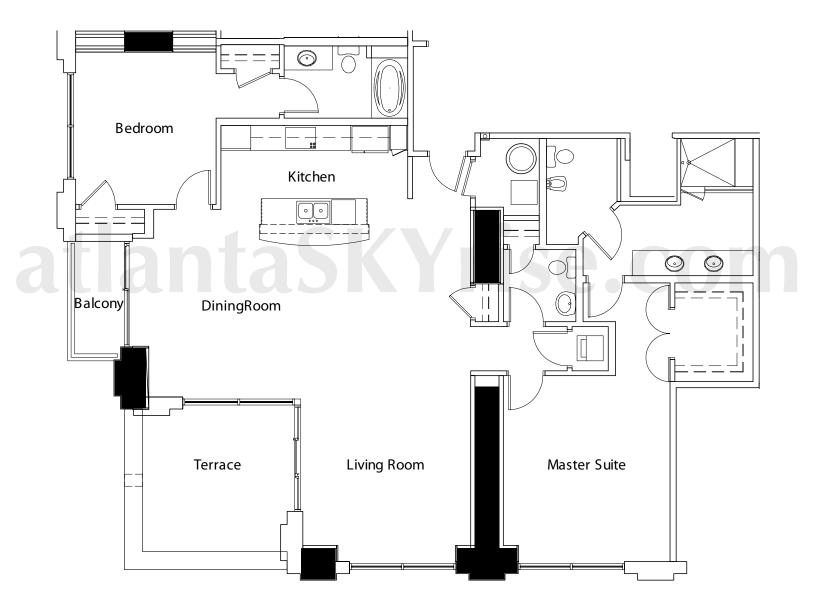

## -ATLANTIC

tower residence 2 BED · 2½ BATH APPROX. 1,803 SQ. FT.

M2

ORAL REPRESENTATIONS CANNOT BE RELIED UPON AS CORRECTLY STATING REPRESENTATIONS OF THE SELLER. FOR CORRECT REPRESENTATIONS, REFERENCE SHOULD BE MADE TO THIS BROCHURE AND TO THE DOCUMENTS REQUIRED BY CODE §44.3-111 OF THE GEORGIA CONDOMINUM ACT TO BE FURNISHED BY THE SELLER TO A BUYER. All dimensions are approximate and vary depending on method of measurement. If Buyers need to know precise measurements before purchasing a home they are urged by the Seller to take their own measurements before entering into a Contract. Buyers are provided with the opportunity to take their own measurements prior to signing a Contract.