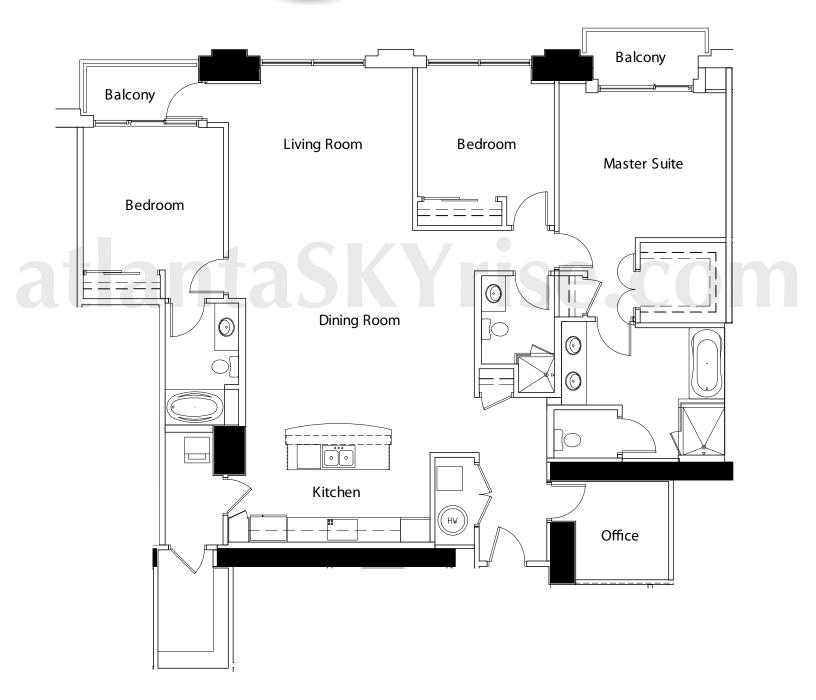

tower residence 3 BED · 3 BATH APPROX. 2,094 SQ. FT.

-ATLANTIC

ORAL REPRESENTATIONS CANNOT BE RELIED UPON AS CORRECTLY STATING REPRESENTATIONS OF THE SELLER. FOR CORRECT REPRESENTATIONS, REFERENCE SHOULD BE MADE TO THIS BROCHURE AND TO THE DOCUMENTS REQUIRED BY CODE §44.3-111 OF THE GEORGIA CONDOMINUMACT TO BE FURNISHED BY THE SELLER TO A BUYER. All dimensions are approximate and vary depending on method of measurement. If Byyers need to know precise measurements before purchasing a home they are urged by the Seller to take their own measurements before entering into a Contract. Buyers are provided with the opportunity to take their own measurements prior to signing a Contract.