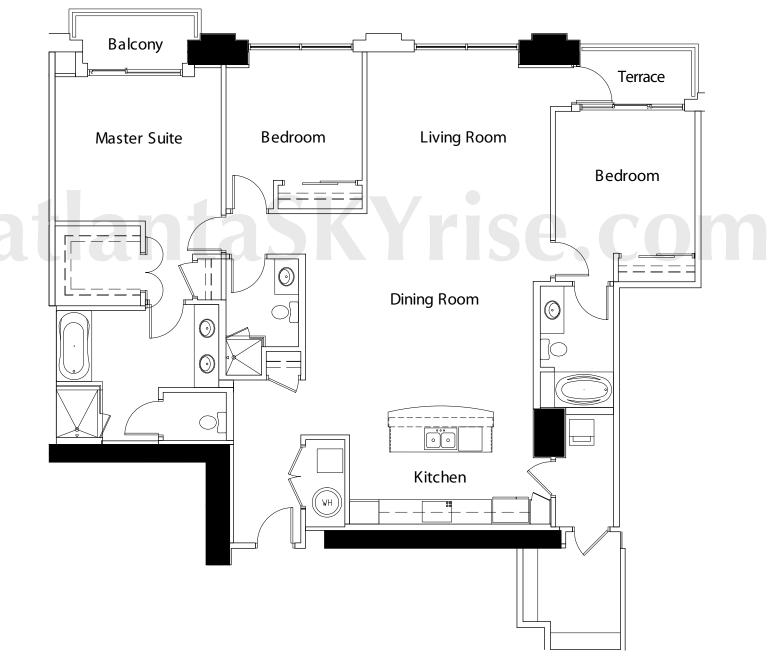

## -ATLANTIC

tower residence

3 BED · 3 BATH APPROX. 2,013 SQ. FT.

ORAL REPRESENTATIONS CANNOT BE RELIED UPON AS CORRECTLY STATING REPRESENTATIONS OF THE SELLER. FOR CORRECT REPRESENTATIONS, REFERENCE SHOULD BE MADE TO THIS BROCHURE AND TO THE DOCUMENTS REQUIRED BY CODE §44-3-111 OF THE GEORGIA CONDOMINUM ACT TO BE FURNISHED BY THE SELLER TO A BUYER. All dimensions are approximate and vary depending on method of measurement. If Buyers need to know precise measurements before purchasing a home they are urged by the Seller to take their own measurements before entering into a Contract. Buyers are provided with the opportunity to take their own measurements prior to signing a Contract.