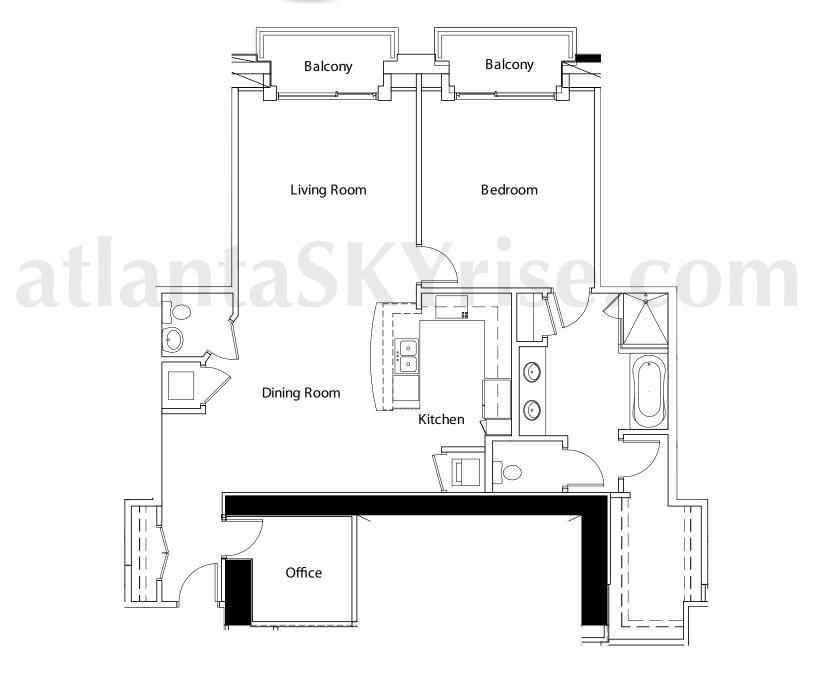

## -ATLANTIC

tower residence 2 BED · 2½ BATH APPROX. 1,535/1,536 SQ. FT.

**E2** 

ORAL REPRESENTATIONS CANNOT BE RELIED UPON AS CORRECTLY STATING REPRESENTATIONS OF THE SELLER. FOR CORRECT REPRESENTATIONS, REFERENCE SHOULD BE MADE TO THIS BROCHURE AND TO THE DOCUMENTS REQUIRED BY CODE §44.3-111 OF THE GEORGIA CONDOMINUM ACT TO BE FURNISHED BY THE SELLER TO A BUYER. All dimensions are approximate and vary depending on method of measurement. If Buyers need to know precise measurements before purchasing a home they are urged by the Seller to take their own measurements before entering into a Contract. Buyers are provided with the opportunity to take their own measurements prior to signing a Contract.