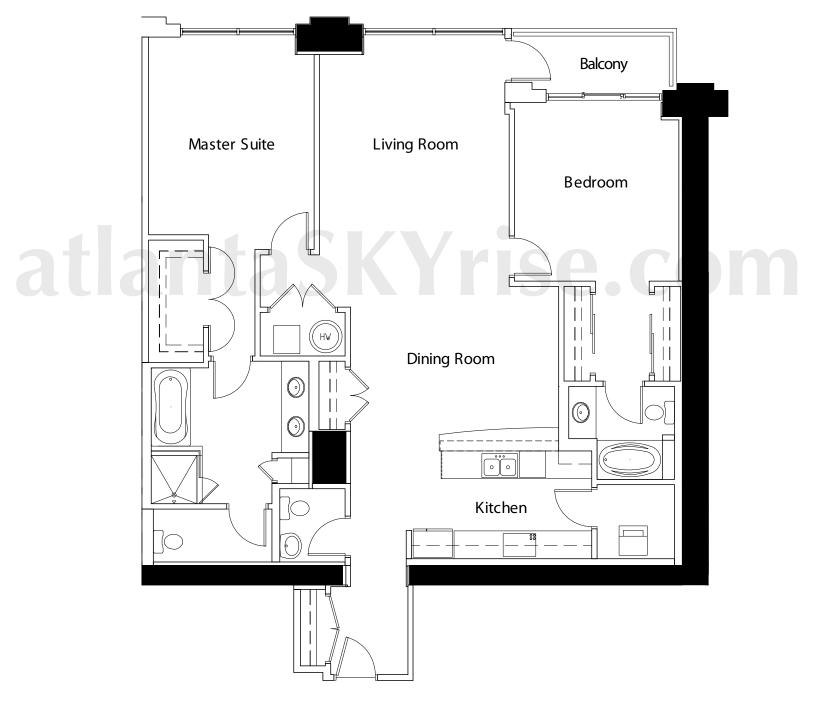

## -ATLANTIC

tower residence 2 BED · 2½ BATH APPROX. 1,744 SQ. FT.

ORAL REPRESENTATIONS CANNOT BE RELIED UPON AS CORRECTLY STATING REPRESENTATIONS OF THE SELLER. FOR CORRECT REPRESENTATIONS, REFERENCE SHOULD BE MADE TO THIS BROCHURE AND TO THE DOCUMENTS REQUIRED BY CODE §44.3-111 OF THE GEORGIA CONDOMINUM ACT TO BE FURNISHED BY THE SELLER TO A BUYER. All dimensions are approximate and vary depending on method of measurement. If Buyers need to know precise measurements before purchasing a home they are urged by the Seller to take their own measurements before entering into a Contract. Buyers are provided with the opportunity to take their own measurements prior to signing a Contract.