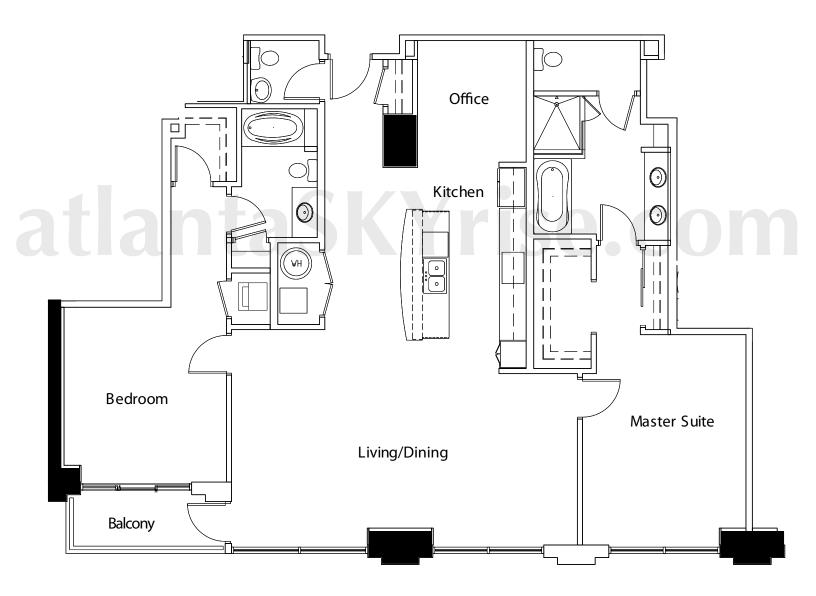

## -ATLANTIC

tower residence 2 BED · 2½ BATH APPROX. 1,801 SQ. FT.

C2

ORAL REPRESENTATIONS CANNOT BE RELIED UPON AS CORRECTLY STATING REPRESENTATIONS OF THE SELLER. FOR CORRECT REPRESENTATIONS, REFERENCE SHOULD BE MADE TO THIS BROCHURE AND TO THE DOCUMENTS REQUIRED BY CODE §44-3-111 OF THE GEORGIA CONDOMINUM ACT TO BE FURNISHED BY THE SELLER TO A BUYER. All dimensions are approximate and vary depending on method of measurement. If Buyers need to know precise measurements before purchasing a home they are urged by the Seller to take their own measurements before entering into a Contract. Buyers are provided with the opportunity to take their own measurements prior to signing a Contract.